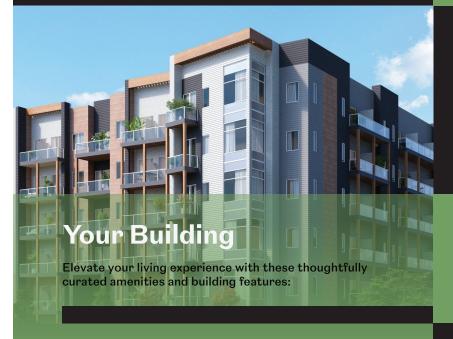

## Your Perfect Location

Across the street from the UofA Campus Two LRT stations within 300 meters

- **COURTYARD RETREAT**
- **RESIDENTS LOUNGE**
- UNDERGROUND PARKING
- SMART BUILDING TECH

- Courtyard retreat with BBQs and seating areas
- Residents Lounge and meeting space
- Technology with smartphone access and security control
- Snaile Parcel Management
- Heated underground parking (limited